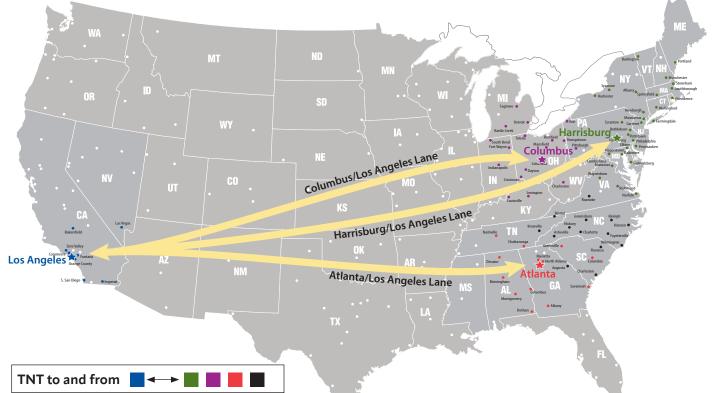

# A quick look at the benefits of **Accelerated Guaranteed**

| Reliability                                                                                                                                                    | Flexibility                                                                                                                            | Coverage                                                                                                                                                        | Guaranteed                                                                                                                                    |
|----------------------------------------------------------------------------------------------------------------------------------------------------------------|----------------------------------------------------------------------------------------------------------------------------------------|-----------------------------------------------------------------------------------------------------------------------------------------------------------------|-----------------------------------------------------------------------------------------------------------------------------------------------|
| Our professional<br>sleeper teams operate<br>cutting-edge vehicles<br>equipped with the latest<br>safety features and<br>state-of-the-art<br>technology tools. | Accelerated Guaranteed<br>lanes are 1-3 days<br>faster than standard LTL,<br>giving you the<br>option to choose<br>the speed you need. | Offering coast-to-coast<br>service between<br>Southern California and<br>the Northeast, Central,<br>and Southeast corridors,<br>with more routes on<br>the way. | Faster service with a<br>built in Guarantee — if<br>your shipment doesn't<br>deliver on time you<br>can submit a refund for<br>the surcharge. |

#### **Cross-Country Accelerated Lanes** Majority of lanes experience 2 day transit time improvement

| Los Angeles Basin |  |  |
|-------------------|--|--|
| Bakersfield, CA   |  |  |
| Fontana, CA       |  |  |
| N. Fresno, CA     |  |  |
| Imperial, CA      |  |  |
| Las Vegas, NV     |  |  |
| Commerce, CA      |  |  |
| Orange County, CA |  |  |
| S. San Diego, CA  |  |  |
| Simi Valley, CA   |  |  |